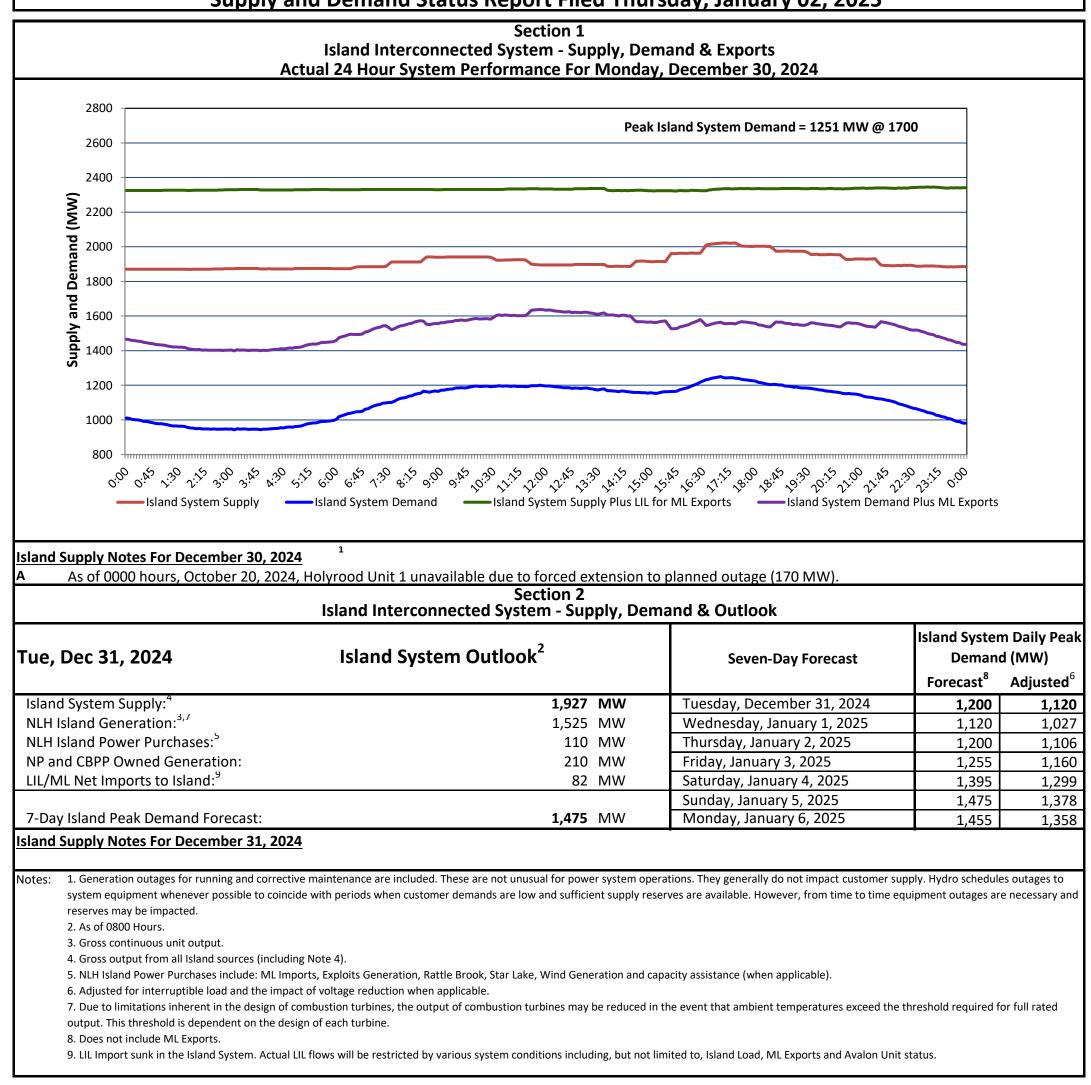

| Mon, Dec 30, 2024                                      | Island Peak Demand <sup>10</sup>                                           | 17:00                                    | 1,251 MW                     |
|--------------------------------------------------------|----------------------------------------------------------------------------|------------------------------------------|------------------------------|
|                                                        | Exports at Peak                                                            |                                          | 314 MW                       |
|                                                        | LIL Net Imports to Island                                                  |                                          | 2,616 MWh                    |
| ue, Dec 31, 2024                                       | Forecast Island Peak Demand                                                |                                          | 1,200 MW                     |
| Notes: 10. Island Demand is supplied b<br>Power, DLP). | y NLH generation and purchases, LIL Imports plus generation owned and oper | rated by Newfoundland Power and Corner B | rook Pulp & Paper (Deer Lake |